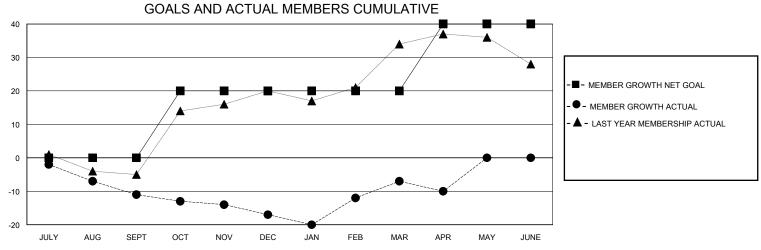

## District 1 CN

Results as of: 5/31/2020

| GMT:            |               |             | GMT CA        |                               |                       |                         |                                                    |  |
|-----------------|---------------|-------------|---------------|-------------------------------|-----------------------|-------------------------|----------------------------------------------------|--|
|                 | Club          | os          |               | Members RESULTS FOR 2019-2020 |                       |                         |                                                    |  |
|                 | RESULTS FOR   | R 2019-2020 |               |                               |                       |                         |                                                    |  |
| QUARTER         | NEW CLUB GOAL | NEW CLUBS   | DROPPED CLUBS | QUARTER MEMB                  | ER GROWTH NET<br>GOAL | MEMBER GROWTH<br>ACTUAL | DROPPED<br>MEMBERS ACTUAL<br>(including transfers) |  |
| JULY/AUG/SEPT   | 0             | 0           | 0             | JULY/AUG/SEPT                 | 0                     | 22                      | 33                                                 |  |
| OCT/NOV/DEC     | 1             | 0           | 0             | OCT/NOV/DEC                   | 20                    | 23                      | 20                                                 |  |
| JAN/FEB/MAR     | 0             | 0           | 0             | JAN/FEB/MAR                   | 0                     | 28                      | 13                                                 |  |
| ADD/MAV/ II INE | 1             | 0           | 0             |                               | 20                    | 1                       | 4                                                  |  |