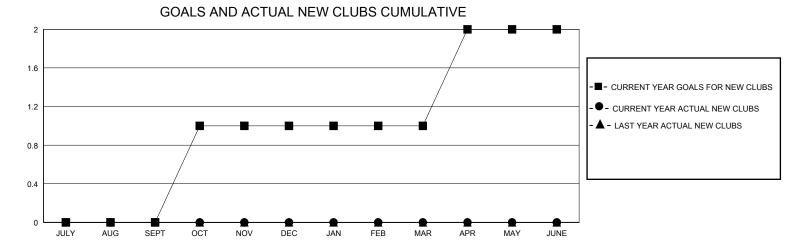

## District 1 CN

Results as of: 5/31/2020

| GMT:            |               |             | GMT CA        |                               |                       |                         |                                                    |  |
|-----------------|---------------|-------------|---------------|-------------------------------|-----------------------|-------------------------|----------------------------------------------------|--|
|                 | Club          | os          |               | Members RESULTS FOR 2019-2020 |                       |                         |                                                    |  |
|                 | RESULTS FOR   | R 2019-2020 |               |                               |                       |                         |                                                    |  |
| QUARTER         | NEW CLUB GOAL | NEW CLUBS   | DROPPED CLUBS | QUARTER MEMB                  | ER GROWTH NET<br>GOAL | MEMBER GROWTH<br>ACTUAL | DROPPED<br>MEMBERS ACTUAL<br>(including transfers) |  |
| JULY/AUG/SEPT   | 0             | 0           | 0             | JULY/AUG/SEPT                 | 0                     | 22                      | 33                                                 |  |
| OCT/NOV/DEC     | 1             | 0           | 0             | OCT/NOV/DEC                   | 20                    | 23                      | 20                                                 |  |
| JAN/FEB/MAR     | 0             | 0           | 0             | JAN/FEB/MAR                   | 0                     | 28                      | 13                                                 |  |
| ADD/MAV/ II INE | 1             | 0           | 0             |                               | 20                    | 1                       | 4                                                  |  |